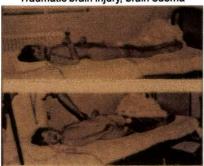

### Apallic syndrome, pat. G.B., 36<sup>a</sup> traumatic brain injury, 1975

No modern treatment

Irreversible tertiary lesions, complications

Exitus after 14 months

#### Apallic syndrome, pat. E.S., 19<sup>a</sup> traumatic brain injury, 1992

Modern treatment program in special center for apallic syndrome patients

No tertiary lesions, minimal complications

Remission after 5 months to minimal defect state