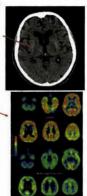

#### Imaging in AS/VS

- CCT: Signal changes in basal ganglia, AS hypoxic remission stage IV
- PET: 11C-Flumazenil (Benzodiazepine receptorligand)-binding as sign for neuronal integrity AS/VS remission stage I