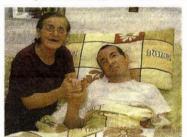

#### Terri Schiavo (USA)

Apallic syndrome/vegetative state, remission state II-III, contact with the surrounding

- End of life decision by court, withdrawal of liquid and nutrition.
- Emotional reaction
- Optic fixation to her mother
- · Turn towards
- Contact reaction
- Well-balanced body state
- Vegetative system regulated
- No artificial respiration
- · Nutrition by PEG