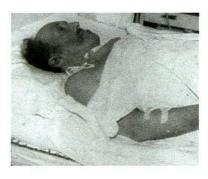

#### Terri Schiavo (USA)

Apallic syndrome/vegetative state, remission state II-III, contact with the surrounding

- End of life decision by court, withdrawal of liquid and nutrition.
- Emotional reaction
- Optic fixation to her mother
- · Turn towards
- Contact reaction
- Well-balanced body state
- Vegetative system regulated
- No artificial respiration
- · Nutrition by PEG