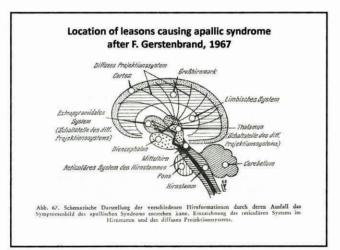

## The course of apallic syndrome after acute brain damage F. Gerstenbrand, 1967, 1977, F. Gerstenbrand, E. Rumpl, 1983 1 11 PM